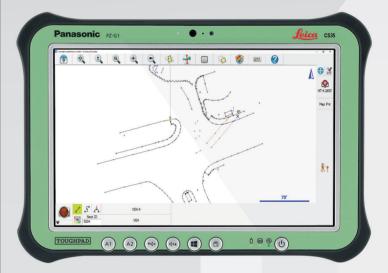

#### Graphical User Interface

Graphical User Interface with unsurpassed power, clarity and ease of use. IMS Evidence Recorder brings to your field mobile devices, tablets and rugged laptops crisp 2D and 3D views in high definition graphics. The smooth pan and zoom functions and logically organized menus allows you to document evidence efficiently and accurately.

Common commands are just a single click away and the context sensitive menus are easy to navigate. For example simply selecting a point will display your relevant options. Time is of the essence especially when there is a road closure and IMS Evidence Recorder software records your data efficiently and effectively.